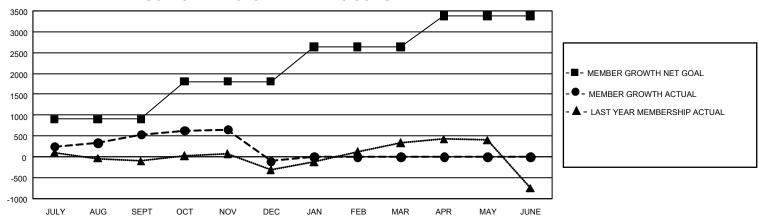

## GMT Constitutional Area 5 - K, Group K

REPORT DOES NOT INCLUDE CLUBS IN UNDISTRICTED AREAS.

| Clubs                 |               |           |               | Members               |                           |                         |                                                    |
|-----------------------|---------------|-----------|---------------|-----------------------|---------------------------|-------------------------|----------------------------------------------------|
| RESULTS FOR 2022-2023 |               |           |               | RESULTS FOR 2022-2023 |                           |                         |                                                    |
| QUARTER               | NEW CLUB GOAL | NEW CLUBS | DROPPED CLUBS | QUARTER               | MEMBER GROWTH NET<br>GOAL | MEMBER GROWTH<br>ACTUAL | DROPPED MEMBERS<br>ACTUAL (including<br>transfers) |
| JULY/AUG/SEPT         | 150           | 7         | 6             | JULY/AUG/SEP          | T 900                     | 1,499                   | 919                                                |
| OCT/NOV/DEC           | 150           | 3         | 13            | OCT/NOV/DEC           | 910                       | 800                     | 1,406                                              |
| JAN/FEB/MAR           | 84            | 0         | 0             | JAN/FEB/MAR           | 825                       | 0                       | 0                                                  |
| APR/MAY/JUNE          | 18            | 0         | 0             | APR/MAY/JUNE          | 750                       | 0                       | 0                                                  |

## GOALS AND ACTUAL MEMBERS CUMULATIVE

| DROPPED CLUBS: 19 |       | 470 CLUBS OF 828 ADDED 1<br>OR MORE NEW MEMBERS | GENDER DISTRIBUTION                  |                 |  |
|-------------------|-------|-------------------------------------------------|--------------------------------------|-----------------|--|
|                   |       |                                                 | MALE                                 | 17,944 (70.22%) |  |
|                   |       |                                                 | FEMALE                               | 7,611 (29.78%)  |  |
| DROPPED MEMBERS   |       |                                                 | NON BINARY                           | 0 (0.00%)       |  |
| DECEASED          | 36    |                                                 | PREFER NOT TO ANSWER                 | 0 (0.00%)       |  |
| CLUB CANCELLED    | 291   |                                                 | TOTAL FAMILY UNIT MEMBERS 2,9        |                 |  |
| OTHER             | 1,998 | CLICK HERE FOR                                  |                                      | ·               |  |
| TOTAL             | 2,325 | CUMULATIVE MEMBERSHIP DATA                      | FAMILY MEMBERS PAYING HALF DUES 1,72 |                 |  |