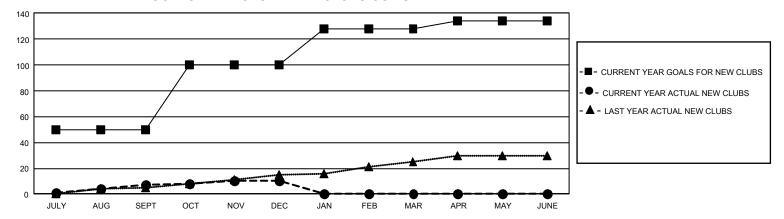

## GMT Constitutional Area 5 - K, Group K

REPORT DOES NOT INCLUDE CLUBS IN UNDISTRICTED AREAS.

| Clubs                 |               |           |               | Members               |                           |                         |                                                    |
|-----------------------|---------------|-----------|---------------|-----------------------|---------------------------|-------------------------|----------------------------------------------------|
| RESULTS FOR 2022-2023 |               |           |               | RESULTS FOR 2022-2023 |                           |                         |                                                    |
| QUARTER               | NEW CLUB GOAL | NEW CLUBS | DROPPED CLUBS | QUARTER               | MEMBER GROWTH NET<br>GOAL | MEMBER GROWTH<br>ACTUAL | DROPPED MEMBERS<br>ACTUAL (including<br>transfers) |
| JULY/AUG/SEPT         | 150           | 7         | 6             | JULY/AUG/SEP          | T 900                     | 1,499                   | 919                                                |
| OCT/NOV/DEC           | 150           | 3         | 13            | OCT/NOV/DEC           | 910                       | 800                     | 1,406                                              |
| JAN/FEB/MAR           | 84            | 0         | 0             | JAN/FEB/MAR           | 825                       | 0                       | 0                                                  |
| APR/MAY/JUNE          | 18            | 0         | 0             | APR/MAY/JUNE          | 750                       | 0                       | 0                                                  |

## GOALS AND ACTUAL NEW CLUBS CUMULATIVE